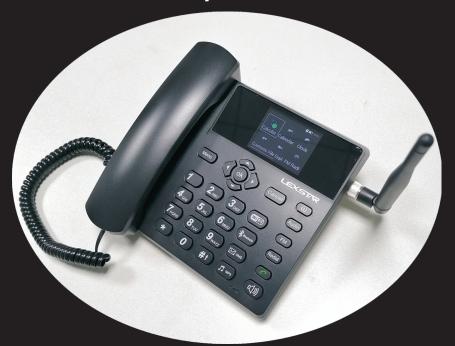

## LX-4G-2 4G Volte Fixed Wireless Phone

## Features:

- Caller-Line Indentification
- LCD Display with Backlight
- Receive & Send SMS-Maximum 200 SMS can be stored
- Call Log to store Missed, Dialled & **Received Calls**
- Battery Standby Time 50 Hrs
- Battery Talk-Time 3 Hrs
- Alarm with Snooze
- Basic Calculator
- WiFi Hotspot

- Two-Way Speakerphone with Adjustable Receive Volume
- Handset Receive Volume Control
- Selectable Ring Melodies with Adjustable Ring Volume
- Battery Capacity. Signal Strength. Date & Time Display on LCD Display
- Call Time Reminder
- Auto Lock Keyboard
- Li-ion battery 800mAh
- Bluetooth